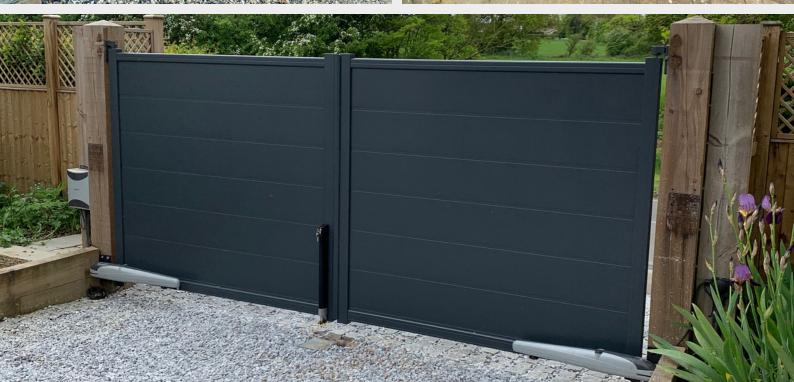

# STYLES POPULAR ALUMINIUM DESIGNS

**CLASSIC BOW** 

BOW TOPPED, OPEN PALED

STRAIGHT TOPPED

MODERN SLATTED CLASSIC