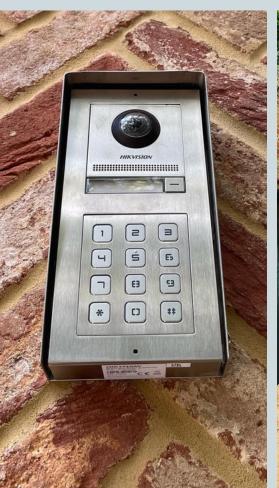

# ENTRY SOLUTIONS

- HD VIDEO ENTRY SYSTEMS
- GSM INTERCOM SYSTEMS
- STANDALONE KEYPADS
- VEHICLE EXIT SENSORS

- FULL APP CONTROL
- VIDEO OR AUDIO
- REMOTE CONTROL
- HOME AUTOMATION