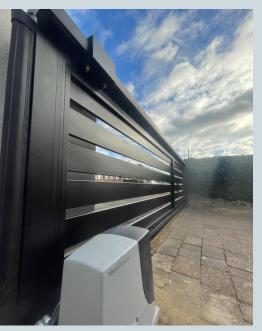

# ENTRY SOLUTIONS

- HD VIDEO ENTRY SYSTEMS
- GSM INTERCOM SYSTEMS
- STANDALONE KEYPADS
- VEHICLE EXIT SENSORS

- FULL APP CONTROL
- VIDEO OR AUDIO
- REMOTE CONTROL
- HOME AUTOMATION

#### THE PROCESS

- initial site visit with client to ensure all factors are discussed to ensure correct specification and smooth installation.
- First phase of the installation to prepare and complete groundwork's, install posts, track and ducts.
- Electrical Wiring: Set up the electrical components, including wiring for the gate opener, safety sensors, intercom systems, and any other automation features.
- Next phase of installation is to install the gate and gate hardware.
- Testing: Thoroughly test the gate's operation, including its opening and closing mechanisms, safety features, and all automation components.
- User Training: demonstrate to the client how to operate and maintain the gate, including troubleshooting common issues.
- Maintenance Plan: Advise the owner on a maintenance schedule to keep the gate and its components in good working condition.
- Compliance: Ensure that the installation complies with the safety regulations.