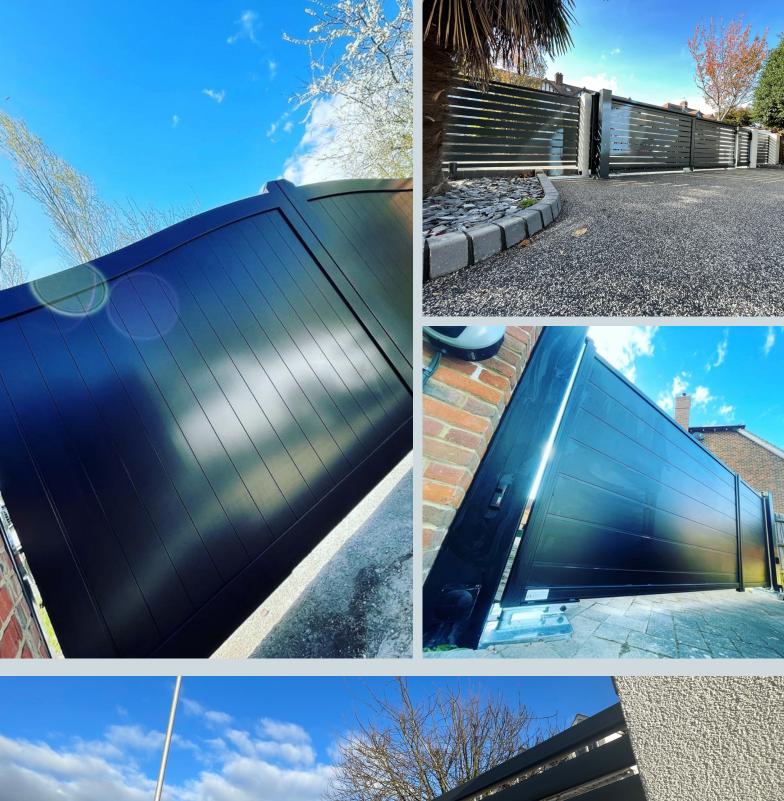

# STYLES

# STYLES POPULAR ALUMINIUM DESIGNS

**CLASSIC BOW** 

BOW TOPPED, OPEN PALED

STRAIGHT TOPPED

MODERN SLATTED CLASSIC