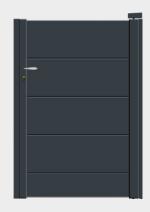

# STYLES POPULAR ALUMINIUM DESIGNS

**CLASSIC BOW** 

BOW TOPPED, OPEN PALED

STRAIGHT TOPPED

MODERN SLATTED CLASSIC