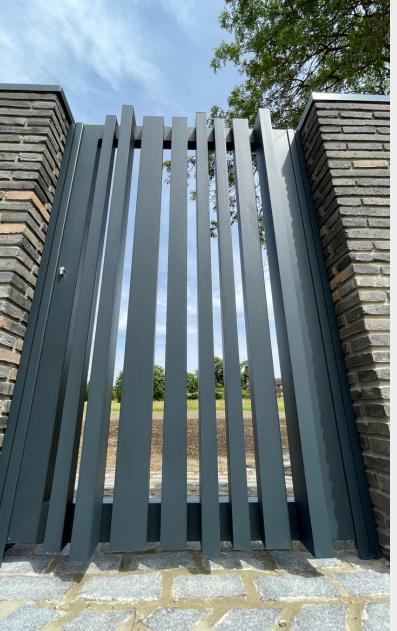

# STYLES POPULAR ALUMINIUM DESIGNS

**CLASSIC BOW** 

BOW TOPPED, OPEN PALED

STRAIGHT TOPPED

MODERN SLATTED CLASSIC