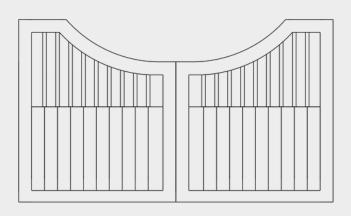

# STYLES POPULAR ALUMINIUM DESIGNS

**CLASSIC BOW** 

BOW TOPPED, OPEN PALED

STRAIGHT TOPPED

MODERN SLATTED CLASSIC