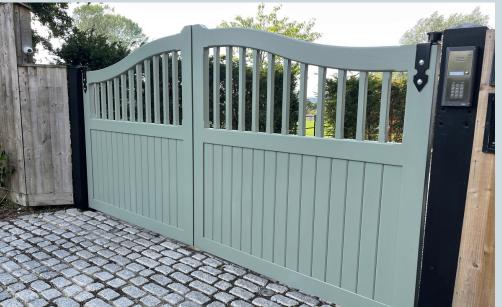

#### POPULAR HARDWOOD OPTIONS

CLASSIC BOW

STRAIGHT TOP, OPEN PALED

BOW TOPPED, OPEN PALED

DROP TOPPED, OPEN PALED