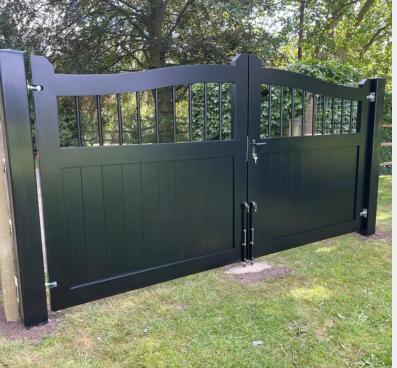

#### GATE DESIGNS

Exceptional aesthetics and attention to detail can make a design truly stand out from the crowd.

Not only do we offer a variety of the most popular gate designs on the market, but we can also match any particular gate style or design you may have in mind.

#### POPULAR HARDWOOD OPTIONS

CLASSIC BOW

STRAIGHT TOP, OPEN PALED

BOW TOPPED, OPEN PALED

DROP TOPPED, OPEN PALED

# STYLES POPULAR ALUMINIUM DESIGNS

**CLASSIC BOW** 

BOW TOPPED, OPEN PALED

STRAIGHT TOPPED

MODERN SLATTED CLASSIC