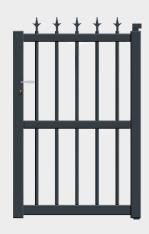

# STYLES POPULAR SIDE GATE DESIGNS

STRAIGHT TOPPED, OPEN PALED

TRADITIONAL WROUGHT IRON

CLOSED BOARDED

MODERN SLATTED CLASSIC