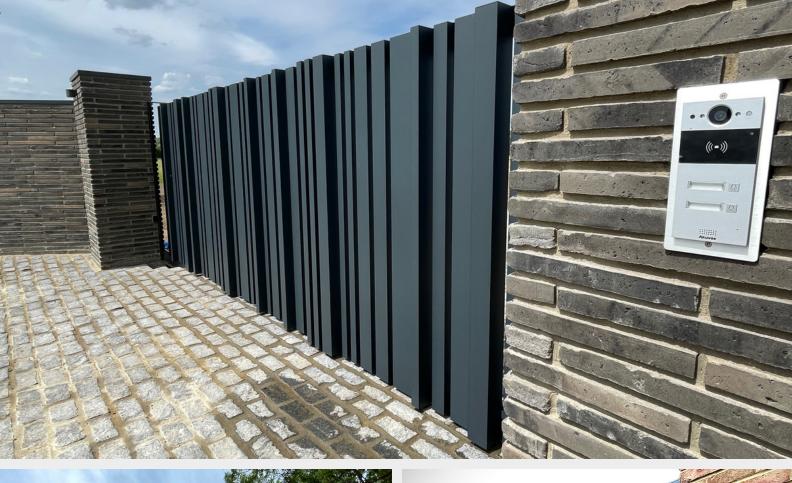

# STYLES POPULAR ALUMINIUM DESIGNS

**CLASSIC BOW** 

BOW TOPPED, OPEN PALED

STRAIGHT TOPPED

MODERN SLATTED CLASSIC