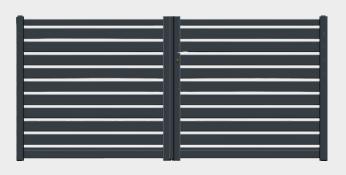

# STYLES POPULAR ALUMINIUM DESIGNS

**CLASSIC BOW** 

BOW TOPPED, OPEN PALED

STRAIGHT TOPPED

MODERN SLATTED CLASSIC