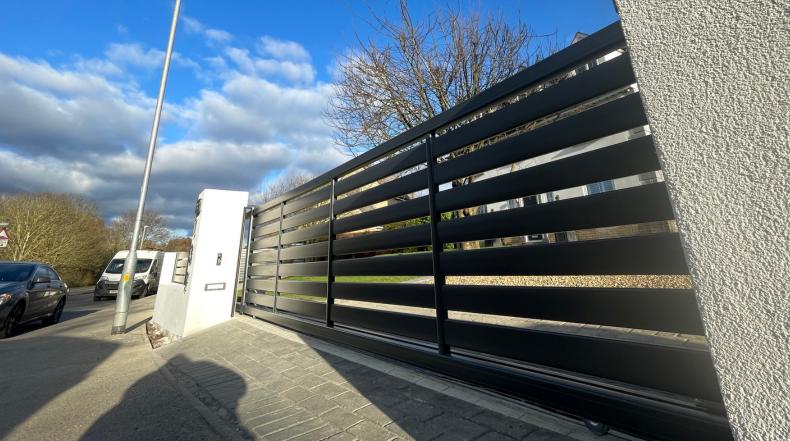

# STYLES POPULAR ALUMINIUM DESIGNS

**CLASSIC BOW** 

BOW TOPPED, OPEN PALED

STRAIGHT TOPPED

MODERN SLATTED CLASSIC