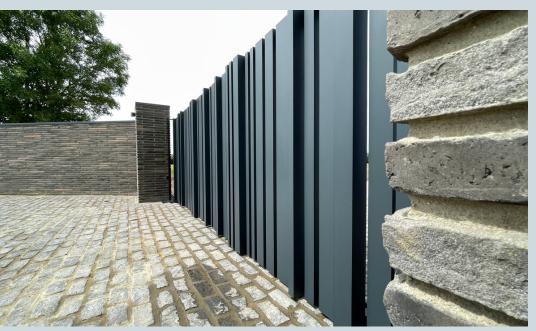

# STYLES POPULAR ALUMINIUM DESIGNS

**CLASSIC BOW** 

BOW TOPPED, OPEN PALED

STRAIGHT TOPPED

MODERN SLATTED CLASSIC

# STYLES POPULAR SIDE GATE DESIGNS

STRAIGHT TOPPED, OPEN PALED

TRADITIONAL WROUGHT IRON

CLOSED BOARDED

MODERN SLATTED CLASSIC