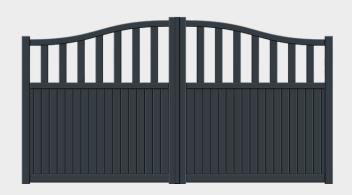

# STYLES POPULAR ALUMINIUM DESIGNS

**CLASSIC BOW** 

BOW TOPPED, OPEN PALED

STRAIGHT TOPPED

MODERN SLATTED CLASSIC