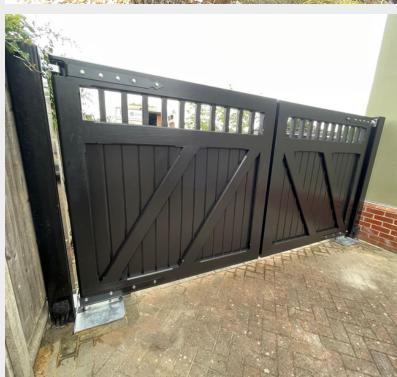

#### GATE DESIGNS

Exceptional aesthetics and attention to detail can make a design truly stand out from the crowd.

Not only do we offer a variety of the most popular gate designs on the market, but we can also match any particular gate style or design you may have in mind.

# STYLES POPULAR SIDE GATE DESIGNS

STRAIGHT TOPPED, OPEN PALED

TRADITIONAL WROUGHT IRON

CLOSED BOARDED

MODERN SLATTED CLASSIC