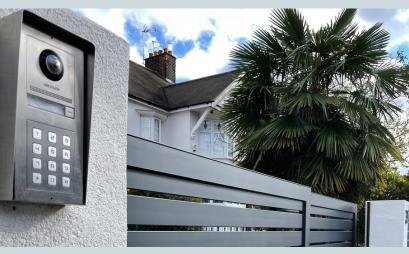

# ENTRY SOLUTIONS

- HD VIDEO ENTRY SYSTEMS
- GSM INTERCOM SYSTEMS
- STANDALONE KEYPADS
- VEHICLE EXIT SENSORS

- FULL APP CONTROL
- VIDEO OR AUDIO
- REMOTE CONTROL
- HOME AUTOMATION