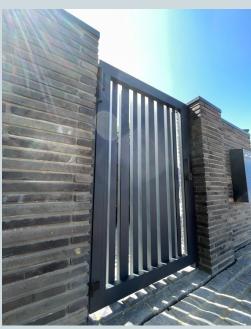

# STYLES POPULAR ALUMINIUM DESIGNS

**CLASSIC BOW** 

BOW TOPPED, OPEN PALED

STRAIGHT TOPPED

MODERN SLATTED CLASSIC

# STYLES POPULAR SIDE GATE DESIGNS

STRAIGHT TOPPED, OPEN PALED

TRADITIONAL WROUGHT IRON

CLOSED BOARDED

MODERN SLATTED CLASSIC