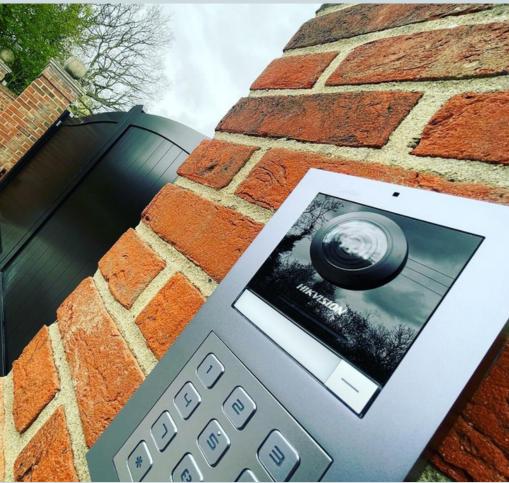

# ENTRY SOLUTIONS

- HD VIDEO ENTRY SYSTEMS
- GSM INTERCOM SYSTEMS
- STANDALONE KEYPADS
- VEHICLE EXIT SENSORS

- FULL APP CONTROL
- VIDEO OR AUDIO
- REMOTE CONTROL
- HOME AUTOMATION