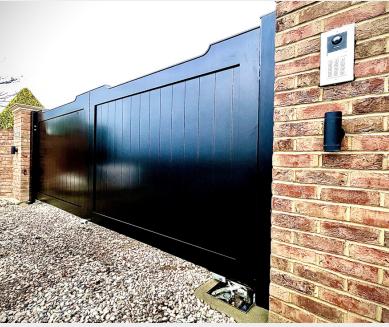

# STYLES POPULAR ALUMINIUM DESIGNS

**CLASSIC BOW** 

BOW TOPPED, OPEN PALED

STRAIGHT TOPPED

MODERN SLATTED CLASSIC