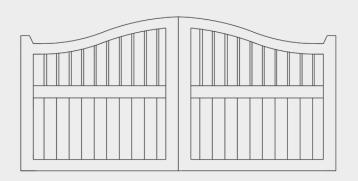

# STYLES POPULAR ALUMINIUM DESIGNS

**CLASSIC BOW** 

BOW TOPPED, OPEN PALED

STRAIGHT TOPPED

MODERN SLATTED CLASSIC