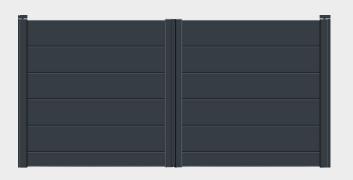

# STYLES POPULAR ALUMINIUM DESIGNS

**CLASSIC BOW** 

BOW TOPPED, OPEN PALED

STRAIGHT TOPPED

MODERN SLATTED CLASSIC