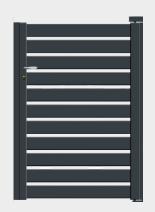

# STYLES POPULAR ALUMINIUM DESIGNS

**CLASSIC BOW** 

BOW TOPPED, OPEN PALED

STRAIGHT TOPPED

MODERN SLATTED CLASSIC