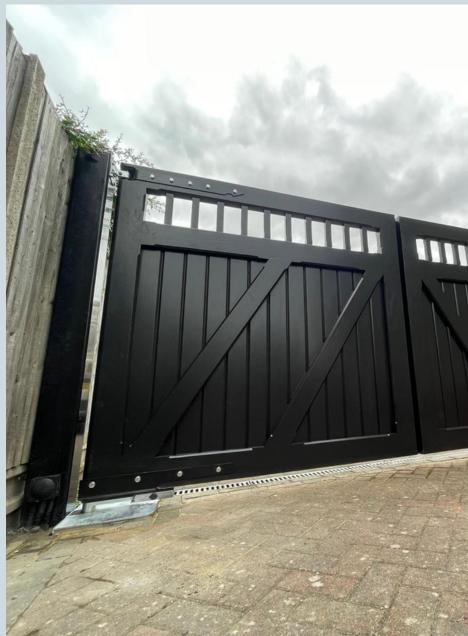

#### POPULAR HARDWOOD OPTIONS

CLASSIC BOW

STRAIGHT TOP, OPEN PALED

BOW TOPPED, OPEN PALED

DROP TOPPED, OPEN PALED