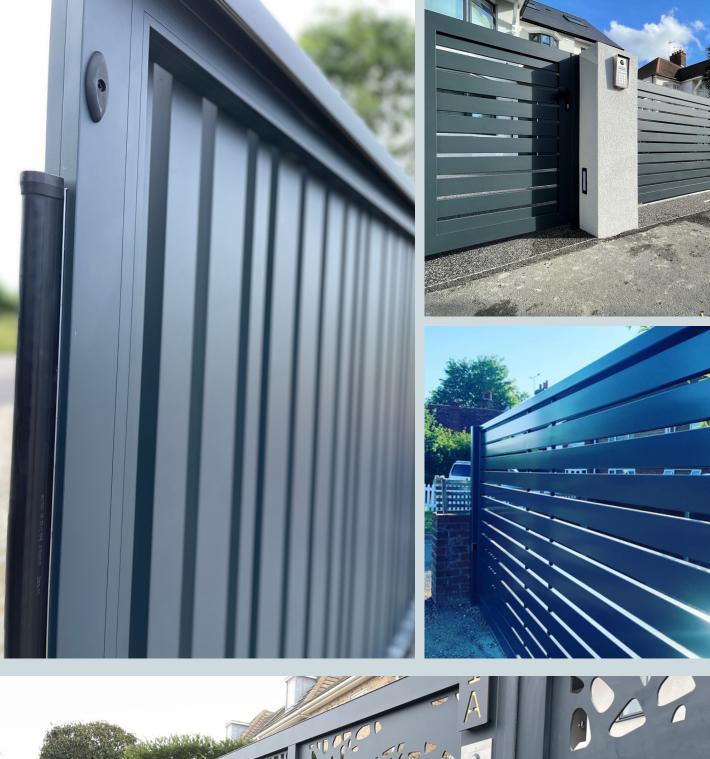

# STYLES

# STYLES POPULAR ALUMINIUM DESIGNS

**CLASSIC BOW** 

BOW TOPPED, OPEN PALED

STRAIGHT TOPPED

MODERN SLATTED CLASSIC

# STYLES POPULAR SIDE GATE DESIGNS

STRAIGHT TOPPED, OPEN PALED

TRADITIONAL WROUGHT IRON

CLOSED BOARDED

MODERN SLATTED CLASSIC