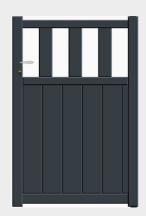

# STYLES POPULAR SIDE GATE DESIGNS

STRAIGHT TOPPED, OPEN PALED

TRADITIONAL WROUGHT IRON

CLOSED BOARDED

MODERN SLATTED CLASSIC